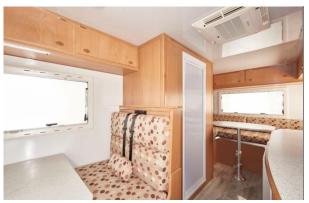

### **Vehicle Specifications**

- Vehicle make: Iveco
- Manual
- ABS Breaks
- Power steering
- Air-con: Drivers Cab + Main Cab
- Heating: Drivers Cab + Main Cab
- Fuel tank capacity: 80L
- Fresh water tank: 80L
- 2 seatbelts in the driver's cab
- Power supply: 220v mains/12v battery
- Fire extinguisherFridge/freezer: 80L
- Sleeping for up to 6 Adults
  - Rear Double Bed 2.00m x 1.20m
  - Front Single 1.85m x 1.20m
  - Over Cab 2.10m x 1.20m

- Microwave (mains power)
- Central Locking
- Sink
- 2 burner gas stove
- Cutlery & cooking utensils
- Crockery and glasses
- Pots and pans
- Kettle and toaster
- · Radio and CD player
- Toilet
- Shower