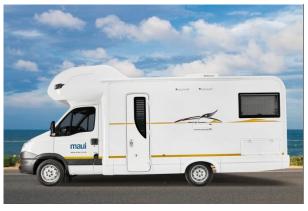

## 6 berth motorhome

Sleeps up to six with a large spacious living area. You'll be the envy of other campers when you pull up in this brilliant 6 berth motorhome. The large windows around the living area will provide you with an awesome view each morning, perfect for your South African adventure.

### **Vehicle Specifications**

- Vehicle make: Iveco
- Manual
- ABS Breaks
- Power steering
- Air-con: Drivers Cab + Main Cab
- Heating: Drivers Cab + Main Cab
- Fuel tank capacity: 80L
- Fresh water tank: 80L
- 2 seatbelts in the driver's cab
- Power supply: 220v mains/12v battery
- Fire extinguisherFridge/freezer: 80L
- Sleeping for up to 6 Adults
  - Rear Double Bed 2.00m x 1.20m
  - Front Single 1.85m x 1.20m
  - Over Cab 2.10m x 1.20m

#### **Vehicle Dimensions**

- Length 6.90m
- Width 2.30m

- Height 3.40m
- Interior Height 2.00m