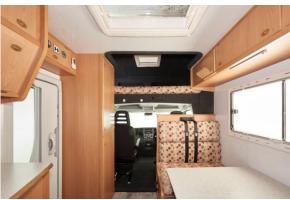

## 6 berth motorhome

Sleeps up to six with a large spacious living area. You'll be the envy of other campers when you pull up in this brilliant 6 berth motorhome. The large windows around the living area will provide you with an awesome view each morning, perfect for your South African adventure.