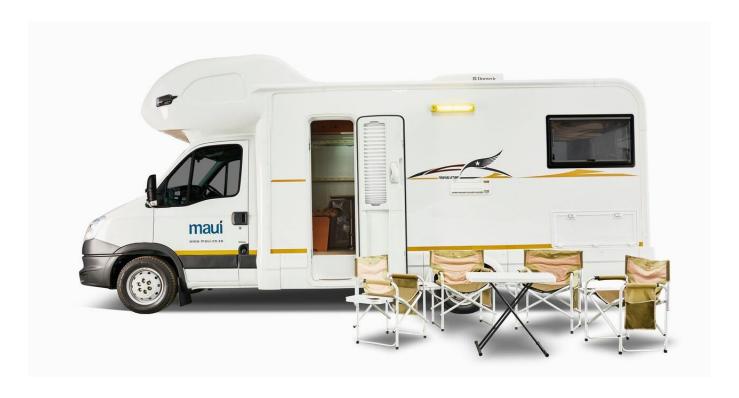

## 6 berth motorhome

Sleeps up to six with a large spacious living area. You'll be the envy of other campers when you pull up in this brilliant 6 berth motorhome. The large windows around the living area will provide you with an awesome view each morning, perfect for your South African adventure.

#### What's included with the Maui M6B

- · Living, kitchen and sleeping equipment
- Bedding, pillows and towels
- Picnic table and chairs (1 chair per person travelling)
- Toilet and shower
- Extra driver fees
- Super Cover Insurance
- Full gas canister (LPG)
- Picnic table and chairs (1 chair per person travelling)

### **Vehicle Specifications**

- Vehicle make: Iveco
- Manual
- ABS Breaks
- Power steering
- Air-con: Drivers Cab + Main Cab
- Heating: Drivers Cab + Main Cab
- Fuel tank capacity: 80L
- Fresh water tank: 80L
- 2 seatbelts in the driver's cab
- Power supply: 220v mains/12v battery
- Fire extinguisherFridge/freezer: 80L
- Sleeping for up to 6 Adults
  - Rear Double Bed 2.00m x 1.20m
  - Front Single 1.85m x 1.20m
  - Over Cab 2.10m x 1.20m

#### **Vehicle Dimensions**

- Length 6.90m
- Width 2.30m

- Height 3.40m
- Interior Height 2.00m