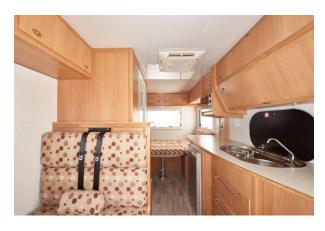

## 4 berth motorhome

Enjoy an outdoor, yet modern, holiday on the road with, the Maui 4-bed, Shower/WC African motorhome. It's well though-out design offers plenty of space with room left over for modern technology. Included is a bathroom featuring both a shower and toilet and the fully equipped kitchen contains a two-hob cooking station and an 80-litre refrigerator. Bring the whole family along with sleeping space for up to four people.

  - Front 1.80m x 1.22m
- Rear Double Bed 2.00m x 1.20m
- **Vehicle Dimensions** 
  - Length 6.90m
  - Width 2.30m

- Microwave (mains power)
- Central Locking
- Sink
- 2 burner gas stove
- Cutlery & cooking utensils
- Crockery and glasses
- Pots and pans
- Kettle and toaster
- Radio and CD player
- Toilet
- Shower