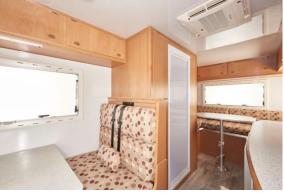

## 4 berth motorhome

Enjoy an outdoor, yet modern, holiday on the road with, the Maui 4-bed, Shower/WC African motorhome. It's well though-out design offers plenty of space with room left over for modern technology. Included is a bathroom featuring both a shower and toilet and the fully equipped kitchen contains a two-hob cooking station and an 80-litre refrigerator. Bring the whole family along with sleeping space for up to four people.

#### **Vehicle Specifications**

- Vehicle make: Iveco
- Manual
- **ABS Breaks**
- Power steering
- Air-con: Drivers Cab + Main Cab
- Heating: Drivers Cab + Main Cab
- Fuel tank capacity: 80L
- Fresh water tank: 80L
- 2 seatbelts in the driver's cab
- Power supply: 220v mains/12v battery
- Fire extinguisher Fridge/freezer: 80L
- Sleeping for up to 4 Adults

  - Front 1.80m x 1.22m
- Rear Double Bed 2.00m x 1.20m
- **Vehicle Dimensions** 
  - Length 6.90m
  - Width 2.30m

- Microwave (mains power)
- Central Locking
- Sink
- 2 burner gas stove
- Cutlery & cooking utensils
- Crockery and glasses
- Pots and pans
- Kettle and toaster
- Radio and CD player
- Toilet
- Shower