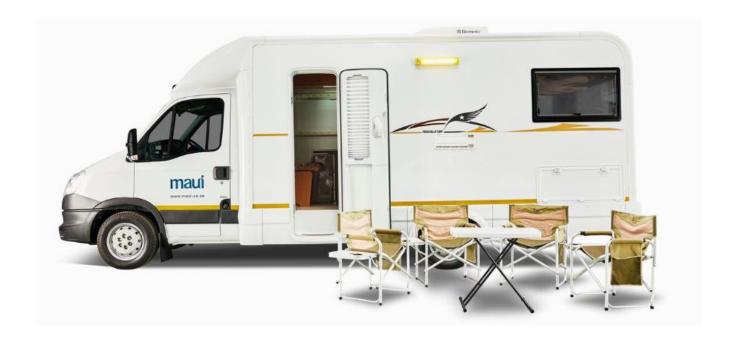

# MAUI M4Bi

## 4 berth motorhome

Enjoy an outdoor, yet modern, holiday on the road with, the Maui 4-bed, Shower/WC African motorhome. It's well though-out design offers plenty of space with room left over for modern technology. Included is a bathroom featuring both a shower and toilet and the fully equipped kitchen contains a two-hob cooking station and an 80-litre refrigerator. Bring the whole family along with sleeping space for up to four people.

#### What's included with the Maui M4Bi

- · Living, kitchen and sleeping equipment
- · Bedding, pillows and towels
- Picnic table and chairs (1 chair per person travelling)
- Toilet and shower
- Extra driver fees
- Super Cover Insurance
- Full gas canister (LPG)
- Picnic table and chairs (1 chair per person travelling)

#### **Vehicle Specifications**

- Vehicle make: Iveco
- Manual
- **ABS Breaks**
- Power steering
- Air-con: Drivers Cab + Main Cab
- Heating: Drivers Cab + Main Cab
- Fuel tank capacity: 80L
- Fresh water tank: 80L
- 2 seatbelts in the driver's cab
- Power supply: 220v mains/12v battery
- Fire extinguisher Fridge/freezer: 80L
- Sleeping for up to 4 Adults