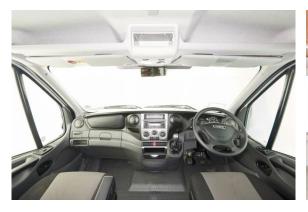

#### **Vehicle Specifications**

- Vehicle make: Iveco
- Manual
- **ABS Breaks**
- Power steering
- Air-con: Drivers Cab + Main Cab
- Heating: Drivers Cab + Main Cab
- Fuel tank capacity: 80L
- Fresh water tank: 80L
- 2 seatbelts in the driver's cab
- Power supply: 220v mains/12v battery
- Fire extinguisher Fridge/freezer: 80L
- Sleeping for up to 4 Adults