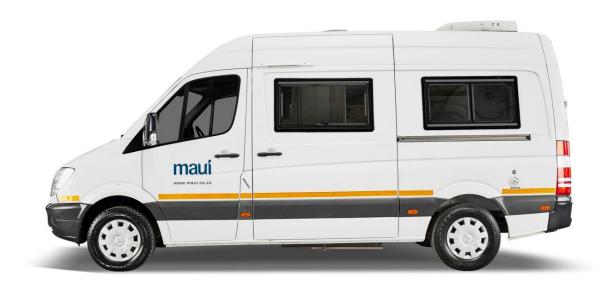

# MAUI M2B

## 2 berth motorhome

Travel in comfort thanks to the driver's air conditioned cab. Holiday amongst the country's nature and wildlife without having to say goodbye to modern technology or creature comforts and get your fix from the campers DVD player and screen. Cook as you would at home courtesy of a fully equipped camper featuring a microwave, gas cooker and a significant 100-litre fridge while there's also a complete bathroom.

## **Vehicle Specifications**

- Vehicle make: Mercedes
- Manual
- ABS Breaks
- Power steering
- Air-con: Drivers Cab + Main Cab
- Heating: Drivers Cab + Main Cab
- Fuel tank capacity: 80L
- Fresh water tank: 80L
- 2 seatbelts in the driver's cab
- Power supply: 220v mains/12v battery
- Fire extinguisherFridge/freezer: 80L
- Sleeping for up to 2 Adults
  - Rear Double Bed 1.74m x 1.55m
- **Vehicle Dimensions** 
  - Length 5.00m
  - Width 1.90m