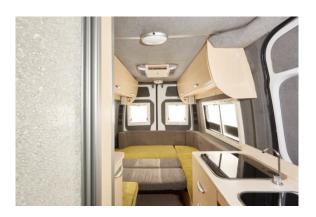

## 2 berth motorhome

Travel in comfort thanks to the driver's air conditioned cab. Holiday amongst the country's nature and wildlife without having to say goodbye to modern technology or creature comforts and get your fix from the campers DVD player and screen. Cook as you would at home courtesy of a fully equipped camper featuring a microwave, gas cooker and a significant 100-litre fridge while there's also a complete bathroom.

## **Vehicle Specifications**

- Vehicle make: Mercedes
- Manual
- ABS Breaks
- Power steering
- Air-con: Drivers Cab + Main Cab
- Heating: Drivers Cab + Main Cab
- Fuel tank capacity: 80L
- Fresh water tank: 80L
- 2 seatbelts in the driver's cab
- Power supply: 220v mains/12v battery
- Fire extinguisherFridge/freezer: 80L
- Sleeping for up to 2 Adults
  - Rear Double Bed 1.74m x 1.55m
- **Vehicle Dimensions** 
  - Length 5.00m
  - Width 1.90m

- Microwave (mains power)
- Central Locking
- Sink
- 2 burner gas stove
- Cutlery & cooking utensils
- Crockery and glasses
- Pots and pans
- · Kettle and toaster
- · Radio and CD player
- Toilet
- Shower