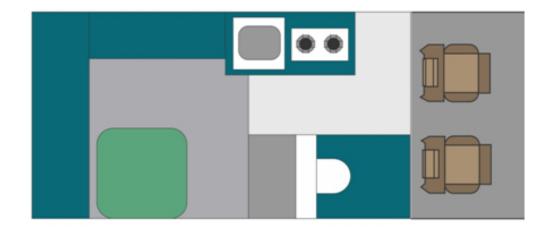

gas canister (LPG)
- Picnic table and chairs (1 chair per person travelling)





## **Vehicle Specifications**

- Vehicle make: Mercedes
- Manual
- ABS Breaks
- Power steering
- Air-con: Drivers Cab + Main Cab
- Heating: Drivers Cab + Main Cab
- Fuel tank capacity: 80L
- Fresh water tank: 80L
- 2 seatbelts in the driver's cab
- Power supply: 220v mains/12v battery
- Fire extinguisherFridge/freezer: 80L
- Sleeping for up to 2 Adults
  - Rear Double Bed 1.74m x 1.55m
- **Vehicle Dimensions** 
  - Length 5.00m
  - Width 1.90m

- Microwave (mains power)
- Central Locking
- Sink
- 2 burner gas stove
- Cutlery & cooking utensils
- Crockery and glasses
- Pots and pans
- · Kettle and toaster
- · Radio and CD player
- Toilet
- Shower



• Interior Height – 1.80m





## Maui M2B Floorplans

Day



### Night



Floor plans and specifications are intended as a guide and Maui cannot guarantee exact specifications and layouts.

Available on all independent and tailor-made holidays in South Africa.