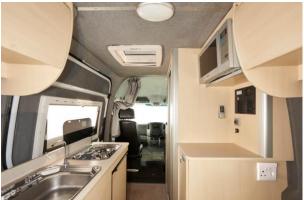

## 2 berth motorhome

Travel in comfort thanks to the driver's air conditioned cab. Holiday amongst the country's nature and wildlife without having to say goodbye to modern technology or creature comforts and get your fix from the campers DVD player and screen. Cook as you would at home courtesy of a fully equipped camper featuring a microwave, gas cooker and a significant 100-litre fridge while there's also a complete bathroom.

- Microwave (mains power)
- Central Locking
- Sink
- 2 burner gas stove
- Cutlery & cooking utensils
- Crockery and glasses
- Pots and pans
- · Kettle and toaster
- · Radio and CD player
- Toilet
- Shower