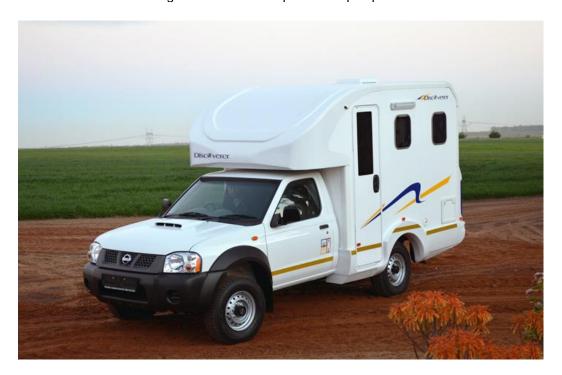

# **BOBO CAMPERS FUNX (4x4)**

## 2 berth motorhome

The Bobo Campers off-road motorhome, the Discoverer FunX, is built on a rugged Nissan NP300 4x4 chassis. It has luxuries unseen in off-road models, like a full kitchen and on-board toilet. A favourite among those discoverers that go far into the bush. Clever touches to reduce the centre of gravity factor were to lower the roof height with 8cm and replace all top cupboards with canvas structures.

### Vehicle Specifications

- Vehicle make: Nissan
- Manual 4X4
- Power steering
- 2 Full spare wheels
- Air-con: Drivers Cab
- Fuel tank capacity: 75L + 15L Jerry
- Fresh water tank: 50L
- Waste water tank: Cassette
- 2 seatbelts in the driver's cab
- 98kw Power
- Fire extinguisher
- Fly screens on living area windows
- Sleeping for up to 2 Adults
  - Double Bed 1.25m x 1.90m
- **Vehicle Dimensions** 
  - Height 2.75m Width - 1.90m Interior Height - 1.80m
  - Length 5.60m