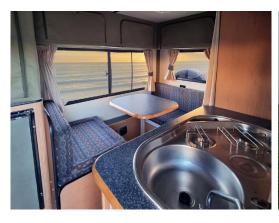

#### Look Inside the Discoverer FunX (4x4)

Take a 360° look at the Discoverer FunX (4x4) interior, including day & night layouts.

#### What's included with the Discoverer FunX (4x4)

- Cooking equipment
- Linen and bedding (including pillows, pillowcases, duvet, sheet and towels)
- Toilet
- Fly screens on living area windows
- Super Cover Insurance (Excess liability reduced to zero)\*
- Unlimited mileage
- Full water tank
- Full gas canister (refill before returning)
- One additional driver
- Picnic table and chairs (1 chair per person travelling)
- Emergency assistance

- First aid kit
- Fridge/Freezer: 80L
- Sink
- Gas cooker top
- Cutlery & cooking utensils
- Crockery and glasses
- Pots and pans
- Kettle
- Cold water supply
- Personal safe
- Radio and CD player
- Cassette Toilet