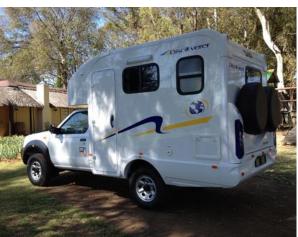

# **BOBO CAMPERS FUNX (4x4)**

## 2 berth motorhome

The Bobo Campers off-road motorhome, the Discoverer FunX, is built on a rugged Nissan NP300 4x4 chassis. It has luxuries unseen in off-road models, like a full kitchen and on-board toilet. A favourite among those discoverers that go far into the bush. Clever touches to reduce the centre of gravity factor were to lower the roof height with 8cm and replace all top cupboards with canvas structures.

### Vehicle Specifications

- Vehicle make: Nissan
- Manual 4X4
- Power steering
- 2 Full spare wheels
- Air-con: Drivers Cab
- Fuel tank capacity: 75L + 15L Jerry
- Fresh water tank: 50L
- Waste water tank: Cassette
- 2 seatbelts in the driver's cab
- 98kw Power
- Fire extinguisher
- Fly screens on living area windows
- Sleeping for up to 2 Adults
  - Double Bed 1.25m x 1.90m
- **Vehicle Dimensions** 
  - Height 2.75m Width - 1.90m Interior Height - 1.80m
  - Length 5.60m