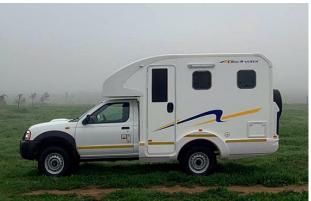

# **BOBO CAMPERS FUNX (4x4)**

## 2 berth motorhome

The Bobo Campers off-road motorhome, the Discoverer FunX, is built on a rugged Nissan NP300 4x4 chassis. It has luxuries unseen in off-road models, like a full kitchen and on-board toilet. A favourite among those discoverers that go far into the bush. Clever touches to reduce the centre of gravity factor were to lower the roof height with 8cm and replace all top cupboards with canvas structures.

### Vehicle Specifications

- Vehicle make: Nissan
- Manual 4X4
- Power steering
- 2 Full spare wheels
- Air-con: Drivers Cab
- Fuel tank capacity: 75L + 15L Jerry
- Fresh water tank: 50L
- Waste water tank: Cassette
- 2 seatbelts in the driver's cab
- 98kw Power
- Fire extinguisher
- Fly screens on living area windows
- Sleeping for up to 2 Adults
  - Double Bed 1.25m x 1.90m
- **Vehicle Dimensions** 
  - Height 2.75m Width - 1.90m Interior Height - 1.80m
  - Length 5.60m