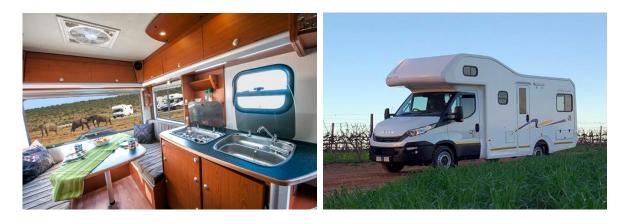

#### Look Inside the Discoverer 6

Take a 360° look at the Discoverer 6 interior, including day & night layouts.

#### **Vehicle Specifications**

- Vehicle make: lveco
- Automatic
- Power steering
- Air-con: Drivers Cab + Main Cab
- Fuel tank capacity: 70L
- Fresh water tank: 60L
- Waste water tank: Cassette
- 2 seatbelts in the driver's cab
- 2 seatbelts in the living area
- 100kw Power
- Fire extinguisher
- Fly screens on living area windows
- Fridge: 80L