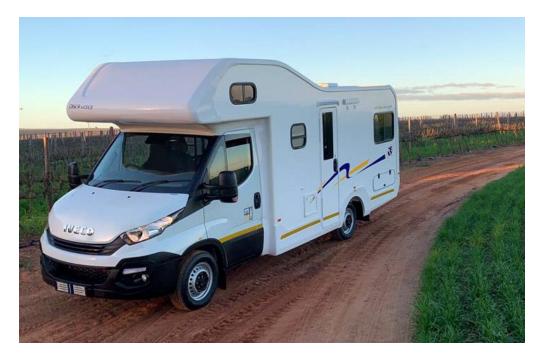

# **BOBO CAMPERS DISCOVERER 6**

## 6 berth motorhome

The family orientated addition to the Bobo Campers fleet is this six berth lveco Discoverer 6. Designed and built on a reliable lveco Daily 35S13 chassis. The Discoverer 6 sleeps six people and is a quality vehicle which will take you through South Africa in style – because that is what you want from a top-class motorhome. All models feature an 8-speed automatic gearbox.