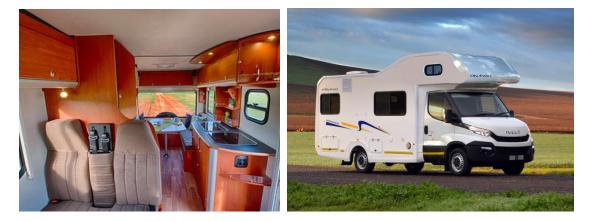

#### Look Inside the Discoverer 6

Take a 360° look at the Discoverer 6 interior, including day & night layouts.

#### **Vehicle Specifications**

- Vehicle make: lveco
- Automatic
- Power steering
- Air-con: Drivers Cab + Main Cab
- Fuel tank capacity: 70L
- Fresh water tank: 60L
- Waste water tank: Cassette
- 2 seatbelts in the driver's cab
- 2 seatbelts in the living area
- 100kw Power
- Fire extinguisher
- Fly screens on living area windows
- Fridge: 80L