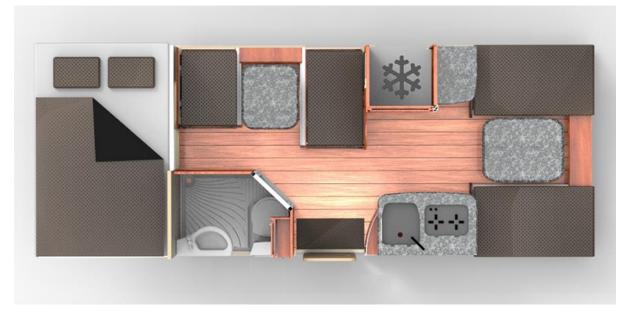

### Bobo Campers Discoverer 6 Floorplans

Day

#### Night

Floor plans and specifications are intended as a guide and Bobo Campers cannot guarantee exact specifications and layouts.

#### Sleeping for up to 6 Adults

- Rear Double Bed 1.20m x 2.00m
- Front Double Bed 1.25m x 1.90m
- Luton Double Bed 1.20m x 2.00m