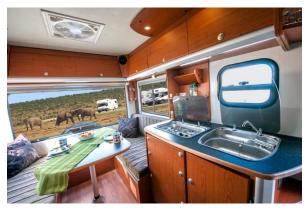

#### Look Inside the Discoverer 4

Take a 360° look at the Discoverer 4 interior, including day & night layouts.

- Microwave (mains power)
- Sink
- Gas cooker top
- Cutlery & cooking utensils
- Crockery and glasses
- Pots and pans
- Kettle
- Pressurised water
- Personal safe
- Radio and CD player
- AUX input
- Toilet
- Shower