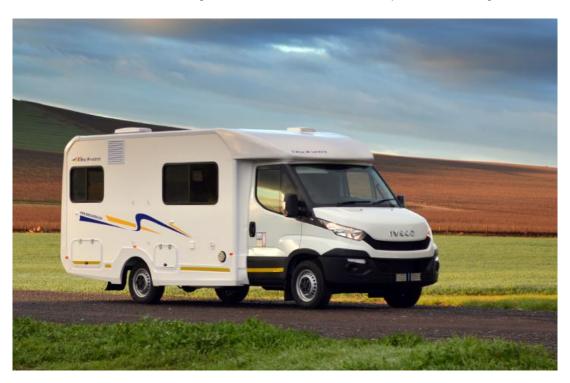

# **BOBO CAMPERS DISCOVERER 4**

## 4 berth motorhome

Designed and built the Bobo Campers factory, the Discoverer 4 sleeps four comfortably because it has all the luxury and comfort one expects in a truly quality vehicle. There is air conditioning both in the drivers cabin and in the rear living area. All models feature an 8-speed automatic gearbox.

#### **Vehicle Dimensions**

- Length 6.70m
- Width 2.17m

- Height 2.78m
- Interior Height 1.92m