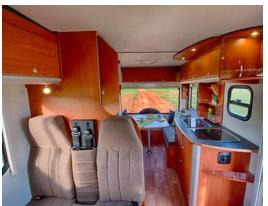

#### Look Inside the Discoverer 4

Take a 360° look at the Discoverer 4 interior, including day & night layouts.

- Microwave (mains power)
- Sink
- Gas cooker top
- Cutlery & cooking utensils
- Crockery and glasses
- Pots and pans
- Kettle
- Pressurised water
- Personal safe
- Radio and CD player
- AUX input
- Toilet
- Shower