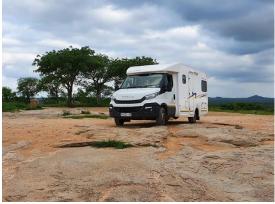

# **BOBO CAMPERS DISCOVERER 4**

## 4 berth motorhome

Designed and built the Bobo Campers factory, the Discoverer 4 sleeps four comfortably because it has all the luxury and comfort one expects in a truly quality vehicle. There is air conditioning both in the drivers cabin and in the rear living area. All models feature an 8-speed automatic gearbox.