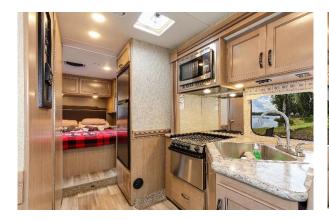

### Look Inside the Fraserway C-XLarge

Take a 360° look at the Fraserway C-XLarge interior, including day & night layouts.

- Microwave (mains power)
- Sink
- Stove
- Convection Oven
- Cutlery & cooking utensils
- Crockery and glasses
- Pots and pans
- Kettle
- Pressurised water
- Bluetooth Stereo
- AUX input
- Toilet
- Shower