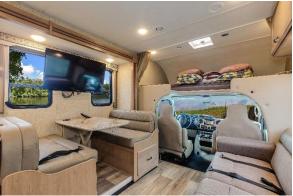

### Look Inside the Fraserway C-XLarge

Take a 360° look at the Fraserway C-XLarge interior, including day & night layouts.

### Sleeping for up to 4 Adults and 2 Children

- Overcab Bed 1.37m x 2.13m
- Rear Bed 1.47m x 1.85m
- Dinette Bed-1.06m x 1.60m
- Sofa Bed 1.00m x 1.50m