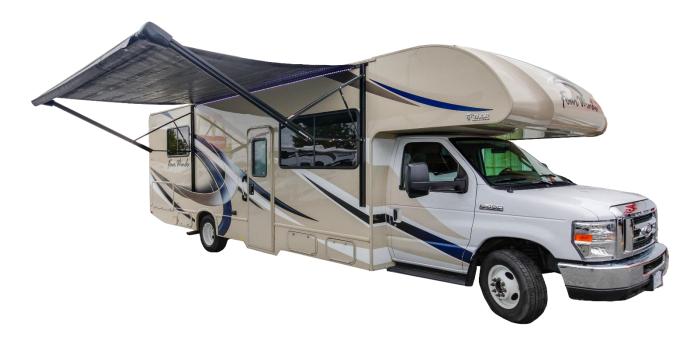

# FRASERWAY C-XLARGE

# 6 berth motorhome

The C-XLarge is the perfect large family motorhome. With an extended slide out, a separate bedroom in the rear and even a sofa bed, there is space for everyone to enjoy the journey. The awning can be used on hot days to allow the family to relax in the shade and the slide-out can be extended to allow for more room inside the vehicle.

### What's included with the Fraserway C-XLarge

- Unlimited mileage
- Insurance
- Vehicle kit including kitchen and sleeping equipment
- Awning
- · Reversing camera
- Air conditioning
- Shower and toilet
- Fridge
- Microwave
- Extra Drivers

### **Vehicle Specifications**

- Vehicle make: Ford Chassis
- Automatic
- Cruise Control
- Air-con: Drivers Cab + Main Cab
- Furnace
- Fuel tank capacity: 205L
- Fresh water tank: 150L
- Black water tank: 101L
- Grey water tank: 142L
- 7 seatbelts
- Power supply: Dual Battery
- Reversing camera
- Full Size Fridge

#### **Vehicle Dimensions**

- Length 9.12m
- Width 2.52m
- Width with Slide-Out 2.68/3.24m
- Interior Height -1.98m
- Height 3.66m