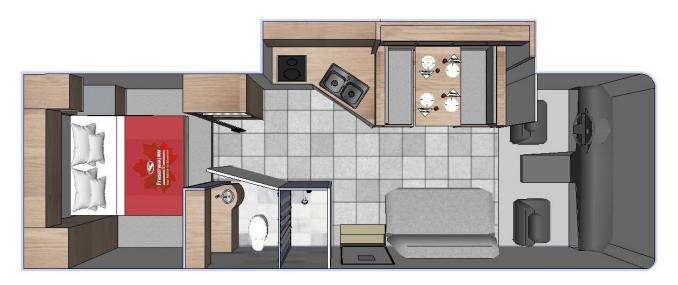

hassis
- Automatic
- Cruise Control
- Air-con: Drivers Cab + Main Cab
- Furnace
- Fuel tank capacity: 205L
- Fresh water tank: 150L
- Black water tank: 101L
- Grey water tank: 142L
- 7 seatbelts
- Power supply: Dual Battery
- Reversing camera
- Full Size Fridge

- Microwave (mains power)
- Sink
- Stove
- Convection Oven
- Cutlery & cooking utensils
- Crockery and glasses
- Pots and pans
- Kettle
- Pressurised water
- Bluetooth Stereo
- AUX input
- Toilet
- Shower

### Sleeping for up to 4 Adults and 2 Children

- Overcab Bed 1.37m x 2.13m
- Rear Bed 1.47m x 1.85m
- Dinette Bed-1.06m x 1.60m
- Sofa Bed 1.00m x 1.50m

#### **Vehicle Dimensions**

- Length 9.12m
- Width 2.52m
- Width with Slide-Out 2.68/3.24m
- Interior Height -1.98m
- Height 3.66m





## Fraserway C-XLarge Floorplans

Day



#### Night



Floor plans and specifications are intended as a guide and Fraserway cannot guarantee exact specifications and layouts.

Available on all independent and tailor-made holidays in Canada.