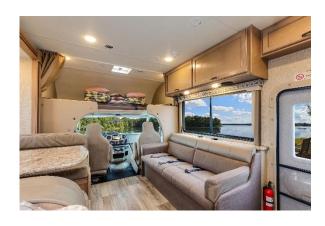

### Look Inside the Fraserway C-XLarge

Take a 360° look at the Fraserway C-XLarge interior, including day & night layouts.

### Sleeping for up to 4 Adults and 2 Children

- Overcab Bed 1.37m x 2.13m
- Rear Bed 1.47m x 1.85m
- Dinette Bed-1.06m x 1.60m
- Sofa Bed 1.00m x 1.50m