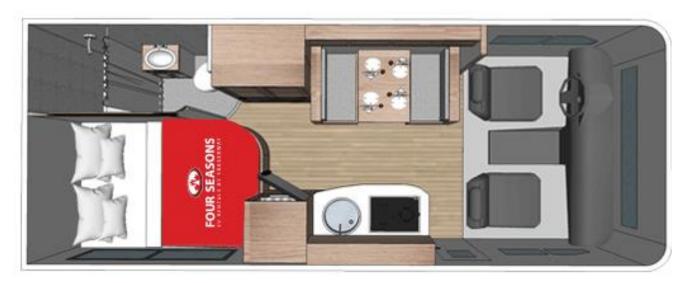

vers





### **Vehicle Specifications**

- Vehicle make: Ford Chassis
- Automatic
- Cruise Control
- Air-con: Drivers Cab + Main Cab
- Furnace
- Fuel tank capacity: 140L
- Fresh water tank: 115L
- Black water tank: 85L
- Grey water tank: 98L
- 6 seatbelts
- Power supply: Dual Battery
- Reversing camera
- Fridge/freezer

- Microwave (mains power)
- Convection Oven
- Sink
- Stove
- Cutlery & cooking utensils
- Crockery and glasses
- Pots and pans
- Kettle
- Pressurised water
- Bluetooth Stereo
- AUX input
- Toilet
- Shower

## Sleeping for up to 4 Adults and 1 Child

- Overcab Bed 1.30m x 2.00m
- Rear Bed 1.45m x 2.00m
- Dinette Bed-1.12m x 1.67m

#### **Vehicle Dimensions**

- Length 7.21m
- Width 2.50m

- Height 3.4om
- Interior Height 2.00m





## Four Seasons C-Medium Floorplans

Day



#### Night



Floor plans and specifications are intended as a guide and Four Seasons cannot guarantee exact specifications and layouts.

Available on all independent and tailor-made holidays in Canada.