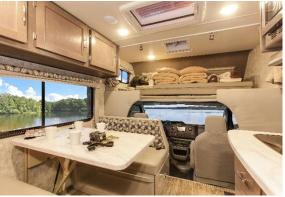

#### Look Inside the Four Seasons C-Medium

Take a 360° look at the Four Seasons C-Medium interior, including day & night layouts.

## Sleeping for up to 4 Adults and 1 Child

- Overcab Bed 1.30m x 2.00m
- Rear Bed 1.45m x 2.00m
- Dinette Bed-1.12m x 1.67m