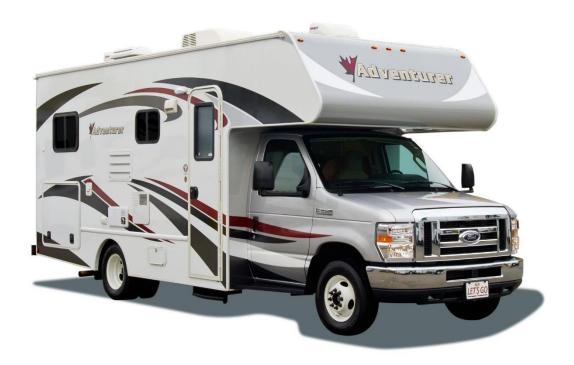

# **FOUR SEASONS C-MEDIUM**

## 4 berth motorhome

The C-Medium is perfect for two adults to tour with, yet it is comfortable for up to four adults and a child. With a permanent double bed in the rear, a double bed over the cab and a separate dinette bed, there is plenty of room in this modern and stylish motorhome.

### **Vehicle Specifications**

- Vehicle make: Ford Chassis
- Automatic
- Cruise Control
- Air-con: Drivers Cab + Main Cab
- Furnace
- Fuel tank capacity: 140L
- Fresh water tank: 115L
- Black water tank: 85L
- Grey water tank: 98L
- 6 seatbelts
- Power supply: Dual Battery
- Reversing camera
- Fridge/freezer

#### **Vehicle Dimensions**

- Length 7.21m
- Width 2.50m

- Height 3.4om
- Interior Height 2.00m