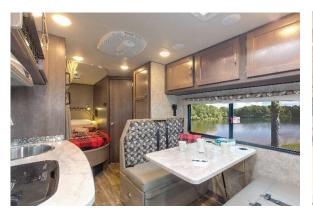

#### Look Inside the Four Seasons C-Medium

Take a 360° look at the Four Seasons C-Medium interior, including day & night layouts.

## Sleeping for up to 4 Adults and 1 Child

- Overcab Bed 1.30m x 2.00m
- Rear Bed 1.45m x 2.00m
- Dinette Bed-1.12m x 1.67m