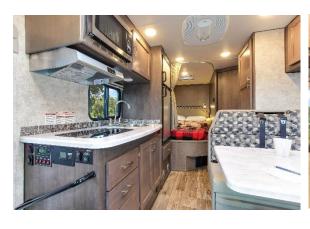

#### Look Inside the Four Seasons C-Medium

Take a 360° look at the Four Seasons C-Medium interior, including day & night layouts.

- Microwave (mains power)
- Convection Oven
- Sink
- Stove
- Cutlery & cooking utensils
- Crockery and glasses
- Pots and pans
- Kettle
- Pressurised water
- Bluetooth Stereo
- AUX input
- Toilet
- Shower