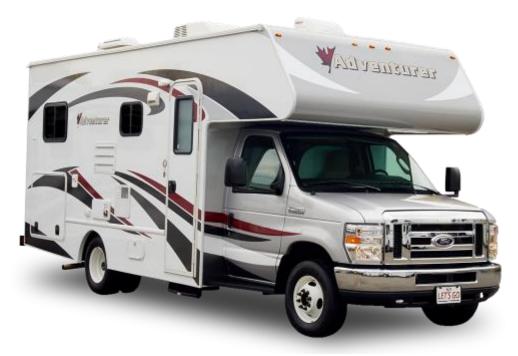

# FOUR SEASONS C-LARGE

# 5 berth motorhome

Sleeping up to 5 people with one permanent bed and two others that convert during the day, this motorhome has an automatic gearbox, cruise control, air conditioning and a generator. Its approximately 7.5 metres long and 2.5 metres wide, featuring a power assisted slide-out section providing more space when stationary.

#### **Vehicle Dimensions**

- Length 7.67m
- Width 2.50m

- Height 3.4om
- Interior Height 2.00m