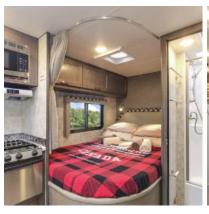

### Look Inside the Four Seasons C-Large

Take a 360° look at the Four Seasons C-Large interior, including day & night layouts.

### Sleeping for up to 5 Adults

- Overcab Bed 1.32m x 2.00m
- Rear Bed 1.45m x 2.00m
- Dinette Bed 1.12m x 1.67m