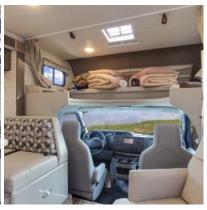

### Look Inside the Four Seasons C-Large

Take a 360° look at the Four Seasons C-Large interior, including day & night layouts.

## Vehicle Specifications

- Vehicle make: Ford Chassis
- Automatic
- Power steering
- Cruise Control
- Air-con: Drivers Cab + Main Cab
- Fuel tank capacity: 151L-205L
- Fresh water tank: 114L
- Black water tank: 8oL
- Grey water tank: 106L
- 6 seatbelts
- Power supply: Dual battery
- Reversing camera
- Fridge/freezer