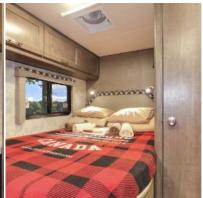

### Sleeping for up to 5 Adults

- Overcab Bed 1.32m x 2.00m
- Rear Bed 1.45m x 2.00m
- Dinette Bed 1.12m x 1.67m