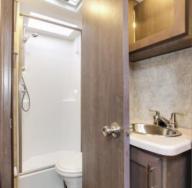

- Microwave (mains power)
- Sink
- Stove
- Gas Oven
- Cutlery & cooking utensils
- Crockery and glasses
- Pots and pans
- Kettle and toaster
- Pressurised water
- Bluetooth stereo
- AUX input
- Toilet
- Shower