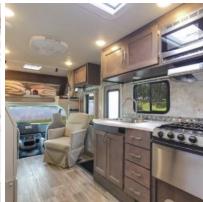

### Look Inside the Four Seasons C-Large

Take a 360° look at the Four Seasons C-Large interior, including day & night layouts.

- Microwave (mains power)
- Sink
- Stove
- Gas Oven
- Cutlery & cooking utensils
- Crockery and glasses
- Pots and pans
- Kettle and toaster
- Pressurised water
- Bluetooth stereo
- AUX input
- Toilet
- Shower