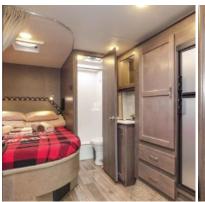

# 5 berth motorhome

Sleeping up to 5 people with one permanent bed and two others that convert during the day, this motorhome has an automatic gearbox, cruise control, air conditioning and a generator. Its approximately 7.5 metres long and 2.5 metres wide, featuring a power assisted slide-out section providing more space when stationary.

### Sleeping for up to 5 Adults

- Overcab Bed 1.32m x 2.00m
- Rear Bed 1.45m x 2.00m
- Dinette Bed 1.12m x 1.67m