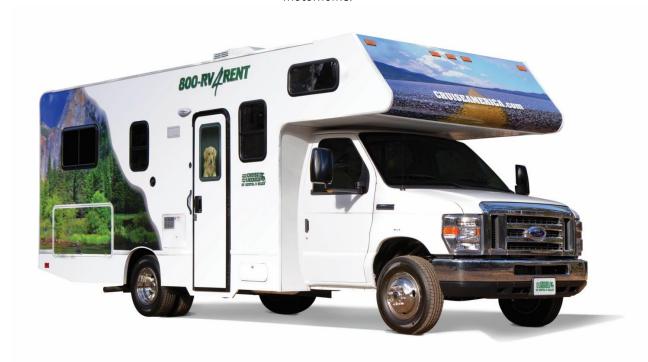

# C<sub>25</sub> CRUISE CANADA STANDARD

## 5 berth motorhome

The Cruise Canada Standard motorhome is a traditional vehicle with the self-contained features you would expect to find, including a fresh water toilet and shower. The motorhome even includes a power generator. This economical family unit is a traditional favourite for those who want the walk-through convenience of a motorhome.

### **Vehicle Specifications**

- Vehicle make: Ford V-8 Chassis
- Automatic
- Cruise Control
- Air conditioning
- Furnace
- Fuel tank capacity: 208L
- Fresh water tank: 151L
- Black water tank: 92L
- Grey water tank: 92L
- Fridge/Freezer
- Sleeping for up to 5 People
  - Overcab Bed 1.45m x 2.44m
  - Dinette Bed- 0.94m x 1.83m
  - Rear Bed 1.37m x 2.03m
- **Vehicle Dimensions** 
  - Length 7.6m
  - Width 2.54m