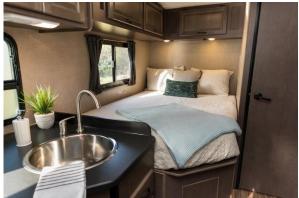

### **Vehicle Specifications**

- Vehicle make: Ford V-8 Chassis
- Automatic
- Cruise Control
- Air conditioning
- Furnace
- Fuel tank capacity: 208L
- Fresh water tank: 151L
- Black water tank: 92L
- Grey water tank: 92L
- Fridge/Freezer
- Sleeping for up to 5 People
  - Overcab Bed 1.45m x 2.44m
  - Dinette Bed- 0.94m x 1.83m
  - Rear Bed 1.37m x 2.03m
- **Vehicle Dimensions** 
  - Length 7.6m
  - Width 2.54m