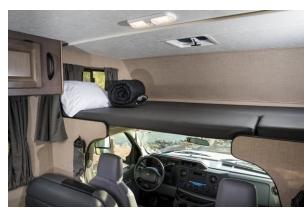

### **Vehicle Specifications**

- Vehicle make: Ford V-8 Chassis
- Automatic
- Cruise Control
- Air conditioning
- Furnace
- Fuel tank capacity: 208L
- Fresh water tank: 151L
- Black water tank: 92L
- Grey water tank: 92L
- Fridge/Freezer
- Sleeping for up to 5 People
  - Overcab Bed 1.45m x 2.44m
  - Dinette Bed- 0.94m x 1.83m
  - Rear Bed 1.37m x 2.03m
- **Vehicle Dimensions** 
  - Length 7.6m
  - Width 2.54m