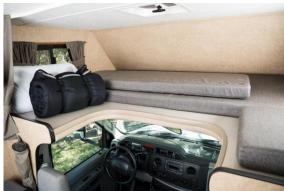

## 3 berth motorhome

The Cruise Canada Compact Motorhome features a unique rear kitchen design with all of the amenities of a larger vehicle. It has a double bed over the cab that comfortably sleeps two adults and a dinette bed that sleeps a child. With 2 metre ceilings and walk through convenience, even the tallest of campers can enjoy the compact motorhome.

## Vehicle Specifications

- Vehicle make: Ford V-8 Chassis
- Automatic
- Cruise Control
- Air conditioning
- Furnace
- Fuel tank capacity: 151L
- Fresh water tank: 76L
- Black water tank: 64L
- Grey water tank: 62L
- Reversing camera
- Fridge/Freezer
- Sleeping for up to 3 People
  - Overcab Bed 1.52m x 2.13m
  - Dinette Bed- 0.94m x 1.83m
- **Vehicle Dimensions** 
  - Length 6.07m
  - Width 2.34m