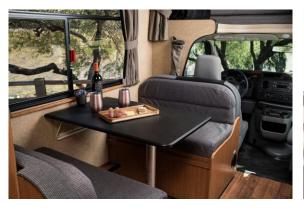

## 3 berth motorhome

The Cruise Canada Compact Motorhome features a unique rear kitchen design with all of the amenities of a larger vehicle. It has a double bed over the cab that comfortably sleeps two adults and a dinette bed that sleeps a child. With 2 metre ceilings and walk through convenience, even the tallest of campers can enjoy the compact motorhome.

- Microwave (mains power)
- Sink
- Cutlery & cooking utensils
- Crockery and glasses
- Pots and pans
- Kettle
- Pressurised water
- Radio and CD player
- Toilet
- Shower