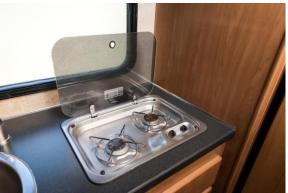

## 3 berth motorhome

The Cruise Canada Compact Motorhome features a unique rear kitchen design with all of the amenities of a larger vehicle. It has a double bed over the cab that comfortably sleeps two adults and a dinette bed that sleeps a child. With 2 metre ceilings and walk through convenience, even the tallest of campers can enjoy the compact motorhome.

- Microwave (mains power)
- Sink
- Cutlery & cooking utensils
- Crockery and glasses
- Pots and pans
- Kettle
- Pressurised water
- Radio and CD player
- Toilet
- Shower