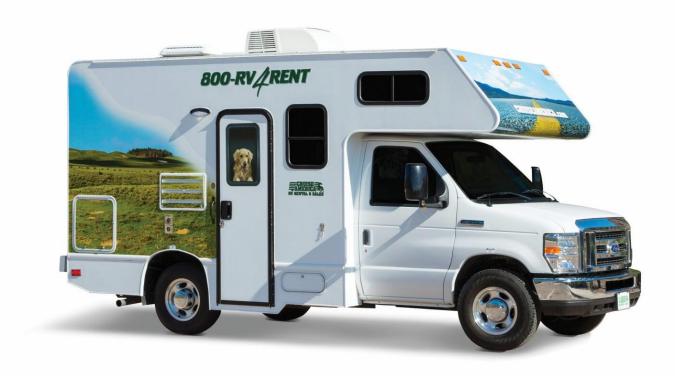

# C<sub>19</sub> CRUISE CANADA COMPACT

## 3 berth motorhome

The Cruise Canada Compact Motorhome features a unique rear kitchen design with all of the amenities of a larger vehicle. It has a double bed over the cab that comfortably sleeps two adults and a dinette bed that sleeps a child. With 2 metre ceilings and walk through convenience, even the tallest of campers can enjoy the compact motorhome.